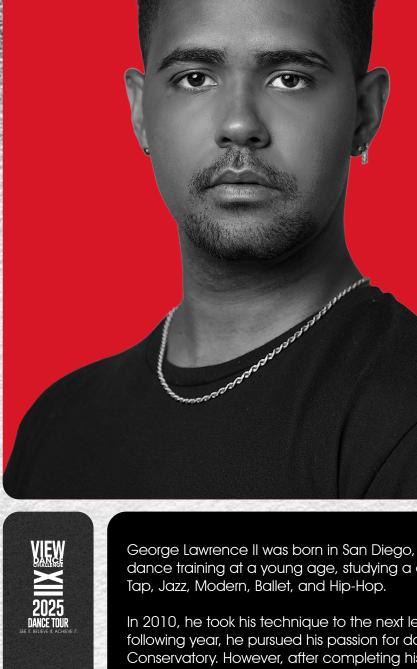

~Artistic Voices Matter!

**ADJUDICATOR** 

George Lawrence II was born in San Diego, CA, and raised in Atlanta, GA. He began his dance training at a young age, studying a diverse range of styles, including Contemporary, Tap, Jazz, Modern, Ballet, and Hip-Hop.

In 2010, he took his technique to the next level by training at Dance Makers of Atlanta. The following year, he pursued his passion for dance at the State University of New York Purchase Conservatory. However, after completing his freshman year, George's career took an exciting turn when he competed on Season 9 of So You Think You Can Dance, making it to the Top 10 and joining the show's 30-city tour.

At just 19, after the tour ended, he moved to Los Angeles to pursue a professional dance career. Since then, he has built an impressive résumé, performing and choreographing in high-profile projects across film, television, and live entertainment. His credits include Lorde's Dance World Tour, Valley Girl, Teen Beach 2, Ted 2, La La Land, Jersey Boys, Dancing with the Stars (DWTS), the MTV Video Music Awards (VMAs), the Emmy Awards, and the Academy Awards.

Most recently, George choreographed and danced on FOX's The Big Leap and performed in the holiday musical film Spirited, starring Ryan Reynolds, Will Ferrell, and Octavia Spencer. His versatility, artistry, and dedication continue to make him a sought-after talent in the dance and entertainment industries.